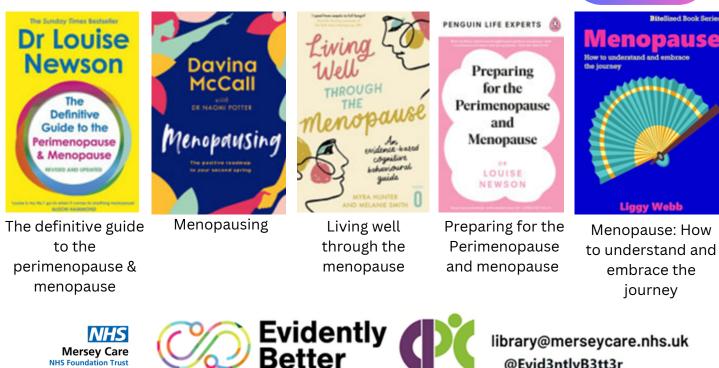

### Take 5... books on menopause

#### chosen by Dawn McGowan

library@merseycare.nhs.uk @Evid3ntlyB3tt3r